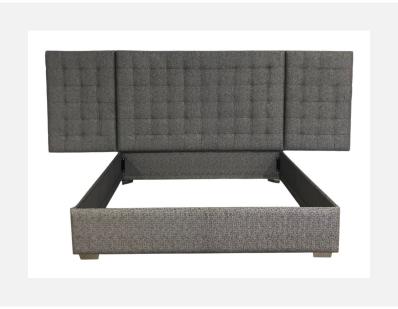

## MARTIN WALL MOUNTED HEADBOARD | EXCLUSIVE RAILS

As Shown Product Description

Wall Mounted Headboard panel/s with 4-sided floating Exclusive Bed Frame. Box Spring Required Construction. Wall Panels attached with z-clips above bed rails.

Features:

Headboard: Biscuit tufted panels; central panel same width as bed frame.

Top of Rails to floor: 15.5"H Top of Support Slat to floor: 6"H (Box Spring Sits 9.5" in frame.)

Leg: Grantham (2" metal) Finish: Brushed Fabric: Nicee Granite