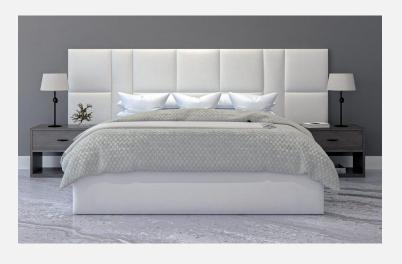

## GRAMERCY WALL MOUNTED HEADBOARD | PREMIER RAILS

## As Shown Product Description

Wall Mounted Headboard panel/s with 4-sided floating Premier Bed Frame. Box Spring Required Construction. Wall Panels attached with z-clips above bed rails.

## **QUEEN Dimensions:**

Overall: Headboard: Bed Rails: 40"H / 84"D / 120"W 40"H / 120"W / 2"D 64"W / 82"D / 15.5"H

Features: Headboard: Raised Center Panel with Two Lower Side Panels Top of Rails to floor: 15.5"H Top of Support Slat to floor: 6"H Leg: concealed