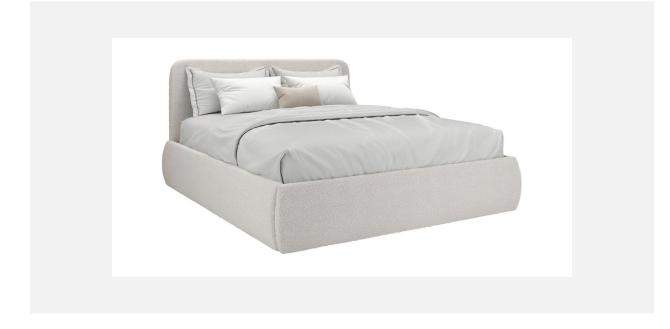

## BLISS FREESTANDING BED | OLYMPUS RAILS

As Shown Product Description

Freestanding Bed with attached Olympus Bed Frame. Box Spring Required Construction.