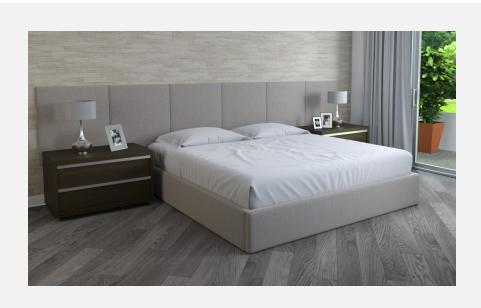

## LINCOLN PARK SQUARE WALL MOUNTED HEADBOARD | PREMIER RAILS

## As Shown Product Description

Wall Mounted Headboard panel/s with 4-sided floating Premier Bed Frame. Box Spring Required Construction. Wall Panels attached with z-clips above bed rails.

## KING Dimensions:

Overall: 51.5"H / 82"D / 216"W Headboard: 36"H / 216"W / 1.5"D Bed Rails: 80"W / 82"D / 15.5"H

## **QUEEN Dimensions:**

Overall: 47.5"H / 82"D / 192"W Headboard: 32"H / 192"W / 1.5"D Bed Rails: 64"W / 82"D / 15.5"H

Features:

Top of Rails to floor: 15.5"H Top of Support Slat to floor: 6"H (Box Spring Sits 9.5" in frame.)