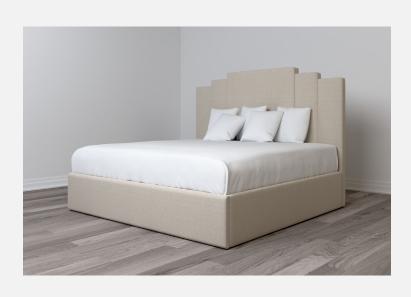

## DECORA-S FREESTANDING BED | PREMIER RAILS

## As Shown Product Description

Freestanding Upholstered Bed with attached Premier bed rails. Box Spring Required Construction.

KING Dimensions:

Overall: 65"H / 86"D / 80"W Headboard: 65"H / 80"W / 4"D Bed Rails: 80"W / 82"L / 15.5"H

**QUEEN Dimensions:** 

Overall: 65"H / 86"D / 64"W Headboard: 65"H / 64"W / 4"D Bed Rails: 64"W / 82"L / 15.5"H

Features:

Headboard: Deco Style headboard with Tiering Sections

Top of Rails to floor: 15.5"H Top of Support Slat to floor: 6"H (Box Spring Sits 9.5" in frame.)

Leg: concealed Fabric: Glitz Buff

COM/COL Requirements COM Yield: 18 yards (54" plain) COL Yield: 350 sq. ft. usable material.