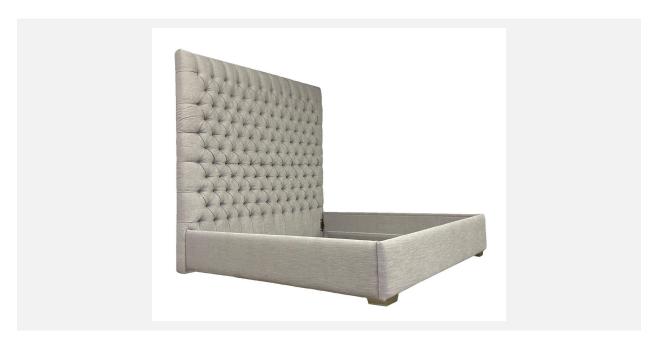

## BAXTER-S FREESTANDING BED | EXCLUSIVE RAILS

## As Shown Product Description

Freestanding Upholstered Bed with attached Exclusive bed rails. Box Spring Required Construction.

KING Dimensions:

Overall: 75"H / 86"D / 80"W
Headboard: 75"H / 80"W / 6"D
Bed Rails: 80"W / 82"L / 15.5"H