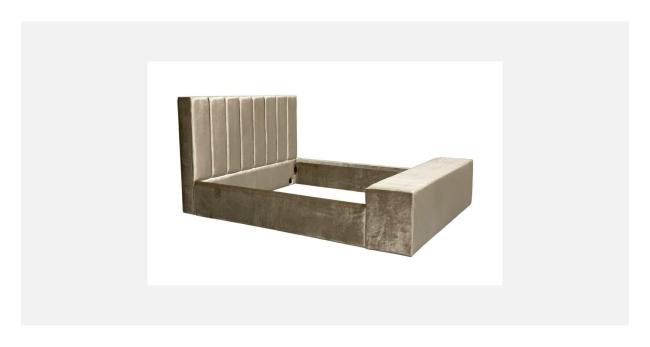

## VAGABOND FREESTANDING BED | PREMIER RAILS

## As Shown Product Description

Freestanding Upholstered Bed with attached Premier bed rails & upholstered bench as footboard; storage option available at additional cost. Sandbox Construction for Adjustable Base.

## KING Dimensions:

Overall: 52"H / 107"D / 80"W Headboard: 52"H / 80"W / 8"D

Bed Rails: 80"W / 82"L / 15.5"H / 1.25" Thick

Foot-Rail/Bench Dimensions: 80"W / 17"D / 22"H

## **QUEEN Dimensions:**

Overall: 52"H / 107"D / 64"W Headboard: 52"H / 64"W / 8"D

Bed Rails: 64"W / 82"L / 15.5"H / 1.25" Thick

Foot-Rail/Bench Dimensions: 64"W / 17"D / 22"H

Features:

Top of Rails to floor: 15.5"H Leg: concealed Fabric: Glam Velvet Latte