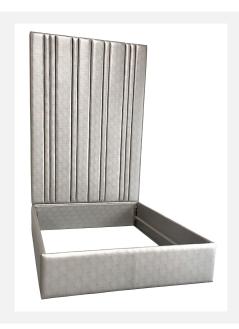

## ESTRADA WALL MOUNTED HEADBOARD | PREMIER RAILS

As Shown Product Description

Wall Mounted Headboard panel/s with 4-sided floating Premier Bed Frame. Box Spring Required Construction. Wall Panels attached with z-clips above bed rails.

KING Dimensions:

 Overall:
 106"H / 82"D / 80"W

 Headboard:
 90"H / 80"W / 1.75"D

 Bed Rails:
 80"W / 82"D / 15.5"H

**QUEEN Dimensions:** 

Overall: 106"H / 82"D / 64"W Headboard: 90"H / 64"W / 1.75"D Bed Rails: 64"W / 82"D / 15.5"H

Features:

Top of Rails to floor: 15.5"H Top of Support Slat to floor: 6"H (Box Spring Sits 9.5" in frame.)

Leg: concealed Fabric: COM

COM/COL Requirements COM Yield: 18 yards (54" plain) COL Yield: 350 sq. ft. usable material