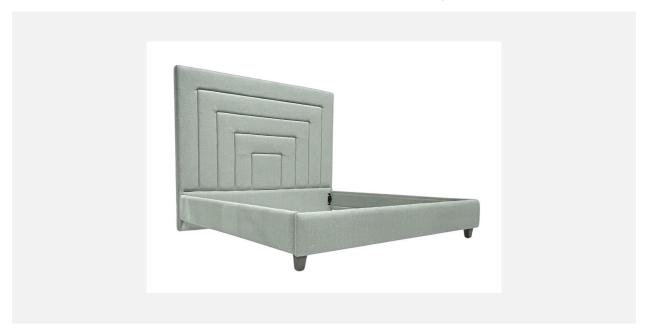

## DESPRES FREESTANDING BED | CLASSIC RAILS

## As Shown Product Description

Freestanding Upholstered Bed with attached Classic bed rails. Box Spring Required Construction.

KING Dimensions:

Overall: 65"H / 86"D / 80"W
Headboard: 65"H / 80"W / 4"D
Bed Rails: 80"W / 82"L / 15.5"H

**QUEEN Dimensions:** 

Overall: 65"H / 86"D / 64"W
Headboard: 65"H / 64"W / 4"D
Bed Rails: 64"W / 82"L / 15.5"H

Features:

Headboard: Options of Welt, Band, or Flange Finish

Top of Rails to floor: 15.5"H Top of Support Slat to floor: 6"H (Box Spring Sits 9.5" in frame.)

Leg: 4" tapered wood Finish: Spanish Grey Fabric: Spark Ice

COM/COL Requirements COM Yield: 24 yards (54" plain) COL Yield: 468 sq. ft. usable material.