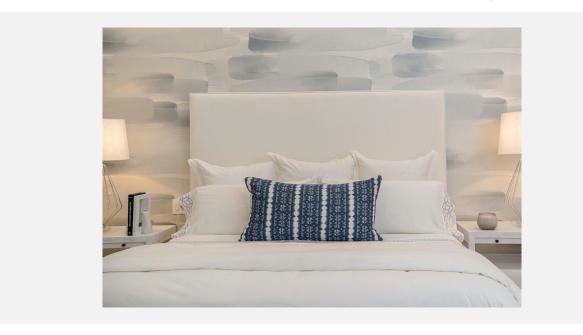

## DELRAY WALL MOUNTED HEADBOARD | CLASSIC RAILS

## As Shown Product Description

Freestanding Upholstered Bed with attached Classic bed rails. Box Spring Required Construction.

KING Dimensions:

Overall: 65"H / 86"D / 80"W Headboard: 50"H / 80"W / 1.25"D Bed Rails: 80"W / 82"L / 15.5"H