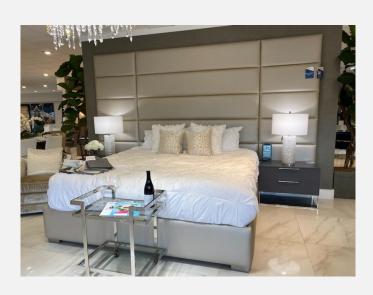

## SOBE GRAND WALL MOUNTED HEADBOARD | EXCLUSIVE RAILS

## As Shown Product Description

Wall Mounted Headboard panel/s with 4-sided floating Exclusive Bed Frame. Box Spring Required Construction. Wall Panels attached with z-clips above bed rails.

## KING Dimensions:

 Overall:
 90.5"H / 82"D / 137"W

 Headboard:
 75"H / 137"W / 1.5"D

 Bed Rails:
 80"W / 82"D / 15.5"H