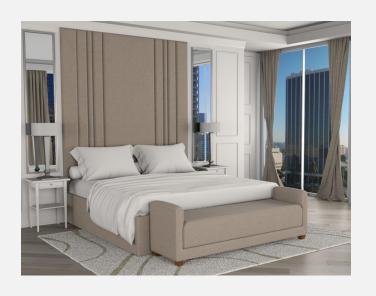

## ARIANA WALL MOUNTED HEADBOARD | PREMIER RAILS

## As Shown Product Description

Wall Mounted Headboard panel/s with 4-sided floating Premier Bed Frame. Box Spring Required Construction. Wall Hung Panels attach with z-clips above bed rails. Bench Sold Separately.

KING Dimensions:

| Overall:   | 105.5"H / 82"D / 80"W |
|------------|-----------------------|
| Headboard: | 90"H / 80"W / 1.25"D  |
| Bed Rails: | 80"W / 82"D / 15.5"H  |

QUEEN Dimensions:

| Overall:   | 105.5"H / 82"D / 64"W |
|------------|-----------------------|
| Headboard: | 90"H / 64"W / 1.25"D  |
| Bed Rails: | 64"W / 82"D / 15.5"H  |

Features: Headboard: Fully Upholstered Vertical Flat Panels Top of Rails to floor: 15.5"H Top of Support Slat to floor: 6"H Leg: concealed

(Box Spring Sits 9.5" in frame.) Fabric: Glitz Latte

COM/COL Requirements COM Yield: 17 yards (54" plain) COL Yield: 342 sq. ft. usable material.