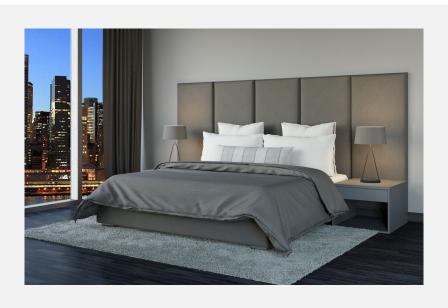

## AMSTERDAM WALL MOUNTED HEADBOARD | EXCLUSIVE RAILS

As Shown Product Description

Wall Mounted Headboard panel/s with 4-sided floating Exclusive Bed Frame. Box Spring Required Construction. Wall Hung Panels attach with z-clips above baseboard.

**FULL Dimensions:** 

 Overall:
 60"H / 77"D / 115"W

 Headboard:
 60"H / 115"W / 1.25"D

 Bed Rails:
 57"W / 77"D / 15.5"H

Features:

Headboard: Five Vertical Flat Upholstered Panels

Top of Rails to floor: 15.5"H Top of Support Slat to floor: 6"H (Box Spring Sits 9.5" in frame.)

Leg: Grantham (2" metal) Finish: Brushed Fabric: Dalton Iron

COM/COL Requirements

COM Yield: 18 yards (54" plain) COL Yield: 350 sq. ft. usable material.