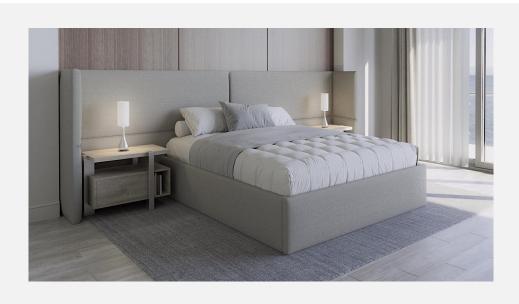

## ADONA FREESTANDING BED | PREMIER RAILS

## As Shown Product Description

Freestanding Upholstered Bed with attached Premier bed rails. Box Spring Required Construction.

KING Dimensions:

 Overall:
 50"H / 86"D / 140"W

 Headboard:
 50"H / 140"W / 4"D

 Bed Rails:
 80"W / 82"L / 15.5"H

**QUEEN Dimensions:** 

 Overall:
 50"H / 86"D / 130"W

 Headboard:
 50"H / 130"W / 4"D

 Bed Rails:
 64"W / 82"L / 15.5"H

Features:

Headboard: Fully Upholstered Headboard with Wings

Top of Rails to floor: 15.5"H Top of Support Slat to floor: 6"H (Box Spring Sits 9.5" in frame.)

Leg: concealed Fabric: Suratex Dove

COM/COL Requirements

COM Yield: 31 yards (54" plain) COL Yield: 530 sq. ft. usable material.