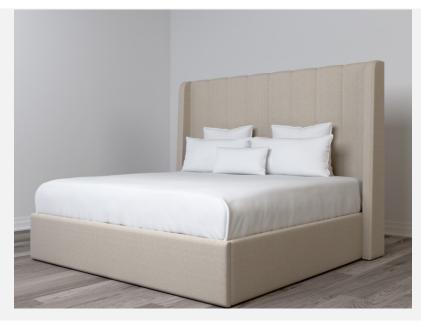

## REGIO FREESTANDING BED WITH PREMIER RAILS

As Shown Product Description

Freestanding Upholstered Bed with attached Premier bed rails. Box Spring Required Construction.

KING Dimensions:

Overall: 80"H / 86"D / 86"W
Headboard: 65"H / 86"W / 4"D
Bed Rails: 79"W / 82"L / 15.5"H

Features:

Headboard: Vertical Channel Design with Curved Top Wings

Top of Rails to floor: 15.5"H Top of Support Slat to floor: 6"H (Box Spring Sits 9.5" in frame.)

Leg: concealed Nail Heads: None Fabric: Sassy Sand