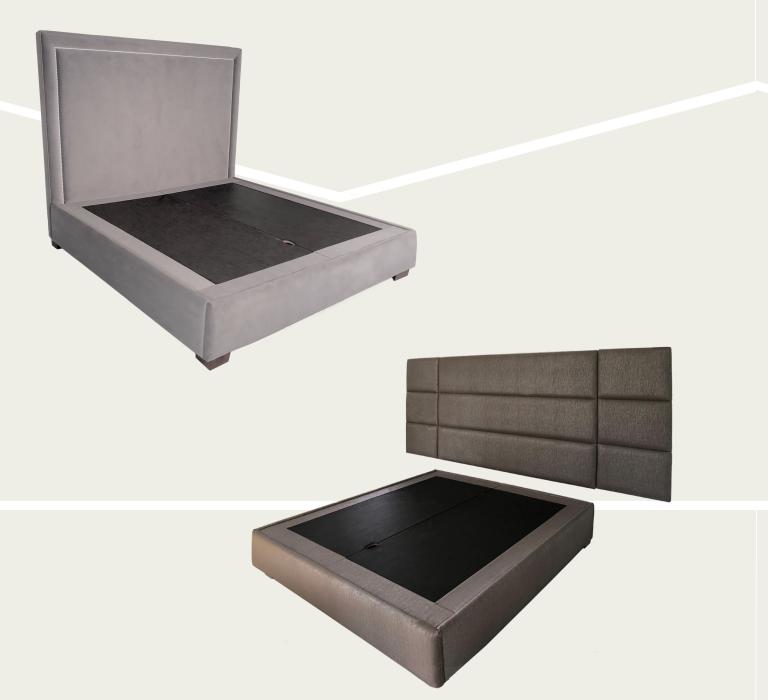

## **HEADBOARD AND BED FRAME CONSTRUCTION OPTIONS**

FREESTANDING BED – UPHOLSTERED HEADBOARD IS BUILT TO ATTACH TO THREE UPHOLSTERED RAILS.

WALL MOUNTED HEADBOARDS WITH FOUR-SIDED FLOATING BED FRAME – UPHOLSTERED HEADBOARD PANELS ARE HUNG ON THE WALL ACCOMPANIED BY A FOUR-SIDED BED FRAME.

Platform, Classic & Sandbox Bed Frame Construction Options Customize to Any Height, Any Width & Any Depth

CLASSIC CONSTRUCTION - BUILT FOR BOX SPRING AND MATTRESS. BOX SPRING SITS 9.5" IN FRAME. BOX SPRING DEPTH CAN BE MODIFIED. CLASSIC BED FRAMES INCLUDE A 3 METAL SLAT SUPPORT SYSTEM.

PLATFORM CONSTRUCTION - BUILT FOR MATTRESS ONLY. PLATFORM CONSTRUCTION INCLUDES A FULLY UPHOLSTERED WOOD BASE SITTING FLUSH TO TOP OF RAILS. PLATFORM CAN BE INSET IN FRAME UP TO 5". PLATFORM BED FRAMES INCLUDE A 3 METAL SLAT SUPPORT SYSTEM.