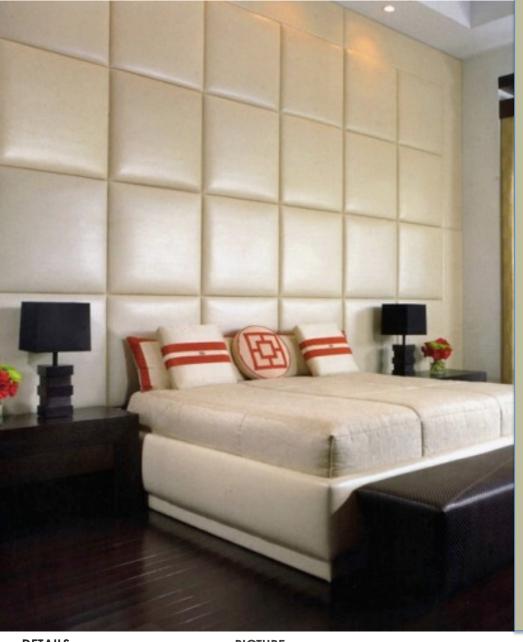

#### **DETAILS**

Standard size is 80" high Available:

Any custom height & width Stock Fabrics or COM

#### MADE IN THE USA

#### **PICTURE**

Shown AS KING SIZE  $\,80"$  HIGH X  $\,77"$  WIDE - WALL MOUNTED

Fabric: Whisper White

FOUR-SIDED UPHOLSTERED PLATFORM BED AVAIALBLE SOLD SEPARATEDLY