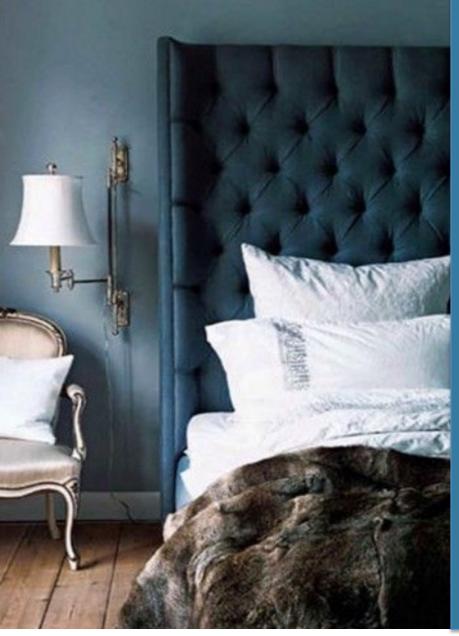

#### **DETAILS**

Standard size is 80" high Available:

Any custom height & width Stock Fabrics or COM

#### MADE IN THE USA

#### **PICTURE**

Shown AS KING SIZE  $\,80"$  HIGH X  $\,77"$  WIDE - WALL MOUNTED

Fabric: Whisper White

FOUR-SIDED UPHOLSTERED PLATFORM BED AVAIALBLE SOLD SEPARATEDLY