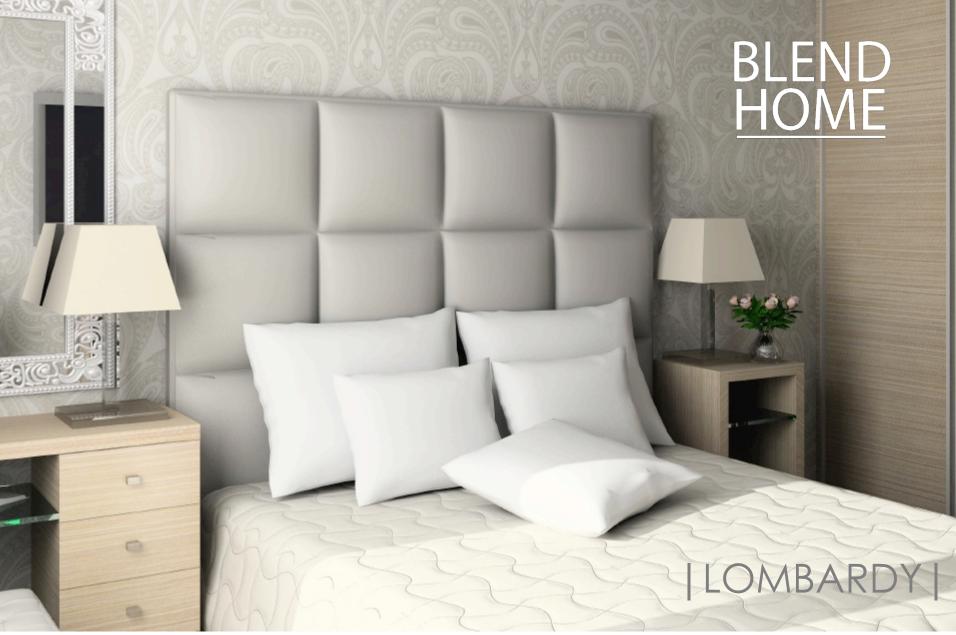

#### **DETAILS**

Standard size is 36" high Available:

Any custom height & width Stock Fabrics or COM

MADE IN THE USA

#### **PICTURE**

Shown AS QUEEN SIZE 36" HIGH X 60" WIDE - WALL MOUNTED

Fabric: Whisper White

FOUR-SIDED UPHOLSTERED PLATFORM BED AVAIALBLE SOLD SEPARATEDLY

|BAYLOR|