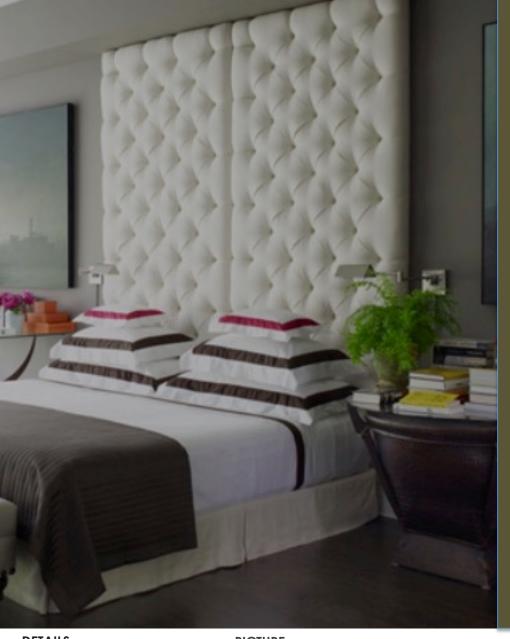

#### **DETAILS**

Standard size is 80" high Available:

Any custom height & width Stock Fabrics or COM

MADE IN THE USA

#### **PICTURE**

Shown AS KING SIZE 80" HIGH X 77" WIDE - WALL MOUNTED

Fabric: Whisper Antelope

FOUR-SIDED UPHOLSTERED PLATFORM BED AVAIALBLE SOLD SEPARATEDLY

Always Custom Sized