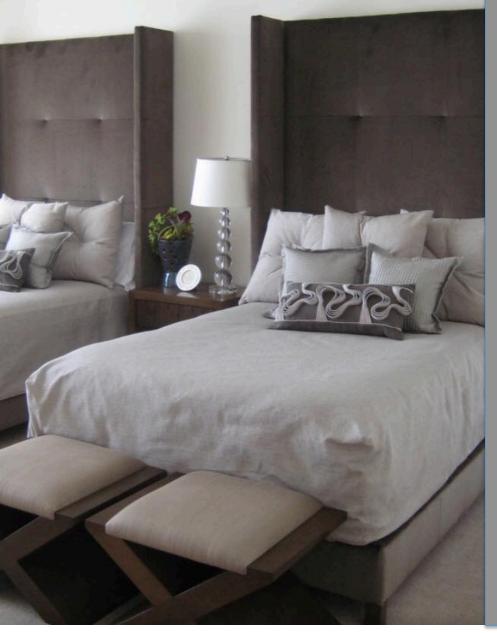

#### **DETAILS**

Standard size is 80" high Available:

Any custom height & width Stock Fabrics or COM

#### MADE IN THE USA

#### **PICTURE**

Shown AS KING SIZE  $\,80"$  HIGH X  $\,77"$  WIDE - WALL MOUNTED

Fabric: Whisper White

FOUR-SIDED UPHOLSTERED PLATFORM BED AVAIALBLE SOLD SEPARATEDLY

### | CLEMENT |