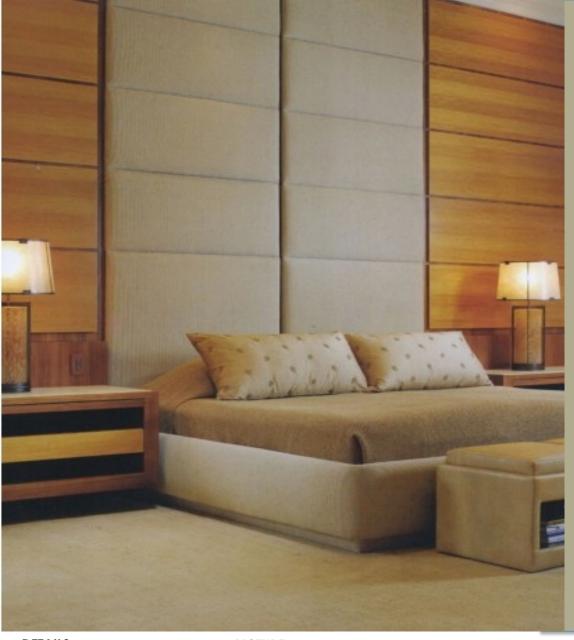

#### **DETAILS**

Standard size is 60" high Available:

Any custom height & width Stock Fabrics or COM

MADE IN THE USA

#### **PICTURE**

Shown AS KING SIZE 80" HIGH X 77" WIDE - WALL MOUNTED

Fabric: Whisper PATINA

FOUR-SIDED UPHOLSTERED PLATFORM BED AVAIALBLE SOLD SEPARATEDLY