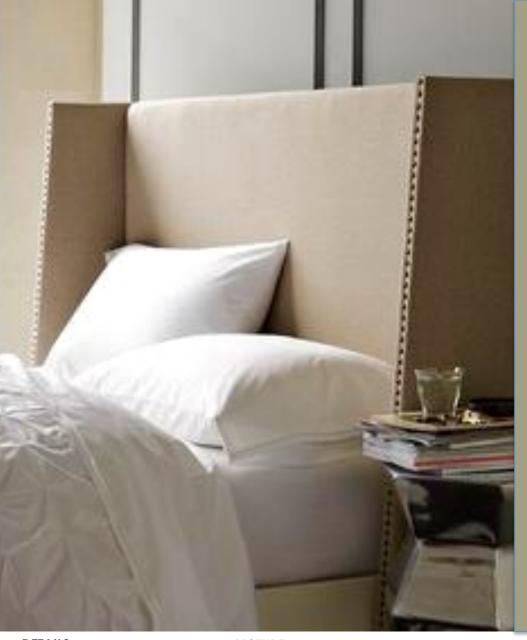

#### **DETAILS**

Standard size is 36" high Available:

Any custom height & width Stock Fabrics or COM

MADE IN THE USA

#### **PICTURE**

Shown AS QUEEN SIZE 36" HIGH X 60" WIDE - WALL MOUNTED

Fabric: Whisper White

FOUR-SIDED UPHOLSTERED PLATFORM BED AVAIALBLE SOLD SEPARATEDLY

|BAYLOR|