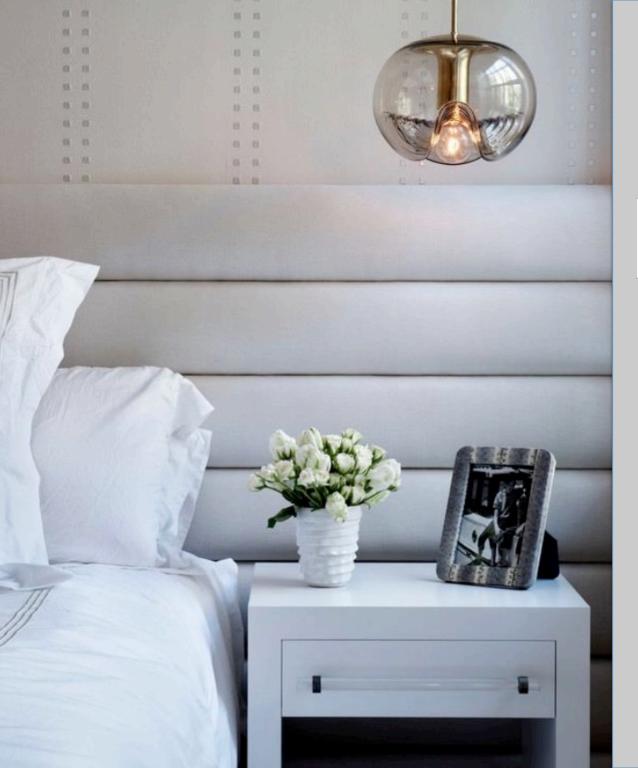

#### **DETAILS**

Standard size is 40" high Available:

Any custom height & width Stock Fabrics or COM

MADE IN THE USA

#### **PICTURE**

Shown AS QUEEN SIZE 40" HIGH X 60" WIDE - WALL MOUNTED

Fabric: Whisper PATINA

FOUR-SIDED UPHOLSTERED PLATFORM BED AVAIALBLE SOLD SEPARATEDLY

### |CARTER|