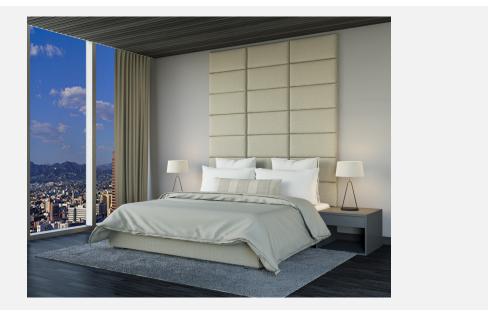

# TOWNSEND WALL MOUNTED HEADBOARD | EXCLUSIVE RAILS

## As Shown Product Description

Wall Mounted Headboard panel/s with 4-sided floating Exclusive Bed Frame. Box Spring Required Construction. Wall Panels attached with z-clips above bed rails.

#### Features: Headboard: Flat Foam Panels Top of Rails to floor: 15.5"H Leg: 2" Metal / Grantham

COM/COL Requirements COM Yield: 18 yards (54" plain) COL Yield: 350 sq. ft. usable material.

Top of Support Slat to floor: 6"H Nail Heads: None