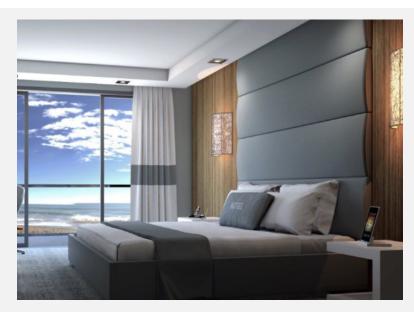

## PENTHOUSE WALL MOUNTED HEADBOARD / EXCLUSIVE RAILS

As Shown Product Description

Wall Mounted Headboard panel/s with 4-sided floating Exclusive Bed Frame. Box Spring Required Construction. Wall Panels attached with z-clips above bed rails.

KING Dimensions:

Overall: 95.5"H / 82"D / 79"W Headboard: 80"H / 79"W / 1.25"D Bed Rails: 79"W / 82"D / 15.5"H

QUEEN Dimensions:

Overall: 95.5"H / 82"D / 62"W Headboard: 80"H / 62"W / 1.25"D Bed Rails: 62"W / 82"D / 15.5"H

Features:

Top of Rails to floor: 15.5"H Top of Support Slat to floor: 6"H (Box Spring Sits 9.5" in frame.)
Leg: 2" Metal / Grantham Nail Heads: None Fabric: Dalton Williamsburg

COM/COL Requirements COM Yield: 20 yards (54" plain) COL Yield: 380 sq. ft. usable material.