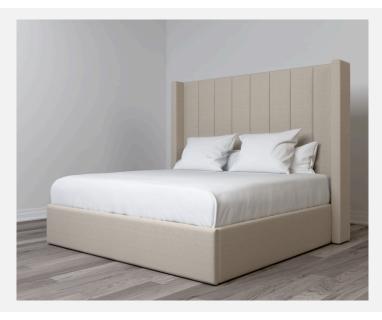

## OPERA FREESTANDING WITH PREMIER RAILS

As Shown Product Description

Freestanding Upholstered Bed with attached Premier bed rails. Box Spring Required Construction.

KING Dimensions:

Overall: 70"H / 86"D / 79"W

Headboard: 70"H / 79"W / 4"D

Bed Rails: 79"W / 82"L / 15.5"H

QUEEN Dimensions:

Overall: 70"H / 86"D / 62"W
Headboard: 70"H / 62"W / 4"D
Bed Rails: 62"W / 82"L / 15.5"H

Features:

Headboard: Vertical Channel design with Wings

Top of Rails to floor: 15.5"H

Top of Support Slat to floor: 6"H

(Box Spring Sits 9.5" in frame.)

Leg: concealed Nail Heads: None Fabric: Dalton Sandy

COM/COL Requirements

COM Yield: 20 yards (54" plain) COL Yield: 350 sq. ft. usable material.