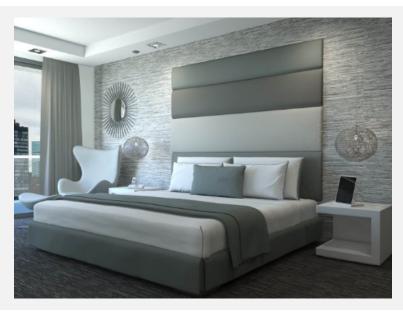

## NUVO WALL MOUNTED HEADBOARD / EXCLUSIVE RAILS

As Shown Product Description

Wall Mounted Headboard panel/s with 4-sided floating Exclusive Bed Frame. Box Spring Required Construction. Wall Panels attached with z-clips above bed rails.

KING Dimensions:

 Overall:
 90.5"H / 82"D / 79"W

 Headboard:
 75"H / 79"W / 1.25"D

 Bed Rails:
 79"W / 82"D / 15.5"H

QUEEN Dimensions:

Overall: 90.5"H / 82"D / 62"W
Headboard: 75"H / 62"W / 1.25"D
Bed Rails: 62"W / 82"D / 15.5"H

FULL Dimensions:

Overall: 90.5"H / 77"D / 56"W Headboard: 75"H / 56"W / 1.25"D Bed Rails: 56"W / 77"D / 15.5"H

Features:

Top of Rails to floor: 15.5"H Top of Support Slat to floor: 6"H (Box Spring Sits 9.5" in frame.)

Leg: 2" Metal / Grantham Nail Heads: None Fabrics: Dalton Vinyl

COM/COL Requirements COM Yield: 18 yards (54" plain) COL Yield: 350 sq. ft. usable material.