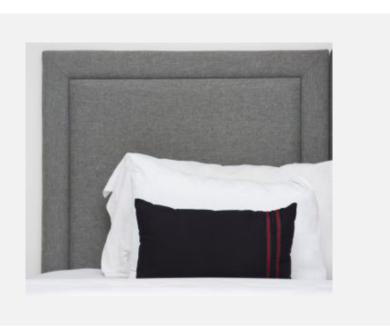

## KIMPTON WALL MOUNTED HEADBOARD

As Shown Product Description

Wall Mounted Headboard panel/s. Wall Hung Panels attach with z-clips. Bed Rails Included.

KING Dimensions:

Overall: 36"H / 80"W / 1.75"D Headboard: 36"H / 80"W / 1.75"D

Features:

Headboard: Classic Plain Center with Frame

Bed Rails: Classic, Exclusive, & Premier Included in Price Fabric: Key West Linen Slate

COM/COL Requirements COM Yield: 15 yards (54" plain) COL Yield: 306 sq. ft. usable material.