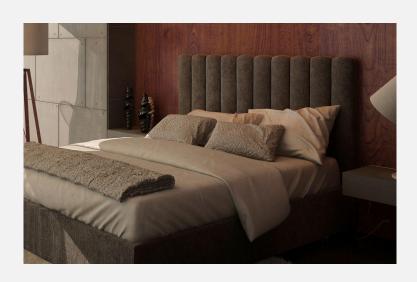

## JULIANNE WALL MOUNTED HEADBOARD | PREMIER RAILS

As Shown Product Description

Wall Mounted Headboard panel/s with 4-sided floating Premier Bed Frame.

Box Spring Required Construction. Wall Panels attached with z-clips above bed rails.

Features:

Headboard: Vertical Channels with Scalloped Tops

Top of Rails to floor: 15.5"H Top of Support Slat to floor: 6"H (Box Spring Sits 9.5" in frame.)

Leg: concealed Fabric: Dalton Tusk

COM/COL Requirements COM Yield: 15 yards (54" plain) COL Yield: 300 sq. ft. usable material.