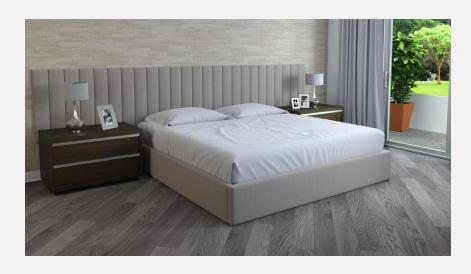

# HYDE PARK WALL MOUNTED HEADBOARD | PREMIER RAILS

## As Shown Product Description

Wall Mounted Headboard panel/s with 4-sided floating Premier Bed Frame. Box Spring Required Construction. Wall Panels attached with z-clips above bed rails.

#### Features:

Headboard: Vertical Channels approx. 5" Wide each. Top of Rails to floor: 15.5"H Top of Support Slat to floor: 6"H Leg: concealed

(Box Spring Sits 9.5" in frame.) Fabric: Glitz Buff

COM/COL Requirements COM Yield: 15 yards (54" plain) COL Yield: 300 sq. ft. usable material.