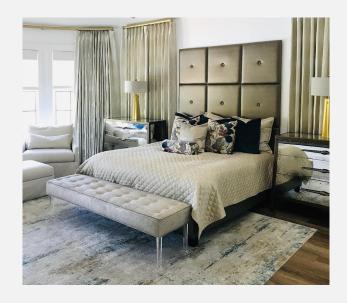

## HUXTABLE WALL MOUNTED HEADBOARD | EXCLUSIVE RAILS

## As Shown Product Description

Wall Mounted Headboard panel/s with 4-sided floating Exclusive Bed Frame. Bench Sold Separately. Box Spring Required Construction. Wall Panels attached with z-clips above baseboard.

## Features:

Headboard: Square panels with soft Button Tuft.Top of Rails to floor: 15.5"HTop of Support Slat to floor: 6"HLeg: Grantham (2" metal)Finish: Polished

(Box Spring Sits 9.5" in frame.) Fabric: Lux Gunmetal