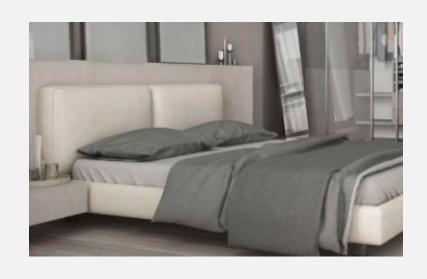

Features:Headboard: Two Banded Rectangle Panels with Welt.Top of Rails to floor: 12"HTop of Support Slat to floor: 6"HLeg: Plano (4" metal)Finish: Brushed

(Box Spring Sits 8" in frame.) Fabric: Dalton Sandy