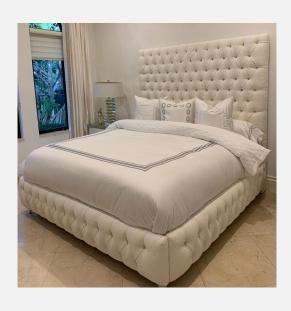

## DELIGHT FREESTANDING BED | TUFTED RAILS

## As Shown Product Description

Freestanding Upholstered Bed with attached Tufted bed rails. Box Spring Required Construction.

KING Dimensions:

Overall: 70"H / 86"D / 80"W
Headboard: 70"H / 80"W / 6"D
Bed Rails: 80"W / 82"L / 15.5"H

**QUEEN Dimensions:** 

Overall: 70"H / 86"D / 64"W
Headboard: 70"H / 64"W / 6"D
Bed Rails: 64"W / 82"L / 15.5"H

Features:

Headboard: Fully Tufted Headboard and Bed Rails

Top of Rails to floor: 15.5"H Top of Support Slat to floor: 6"H (Box Spring Sits 9.5" in frame.)

Leg: concealed Fabric: Glitz Buff

COM/COL Requirements

COM Yield: 26 yards (54" plain) COL Yield: 468 sq. ft. usable material.