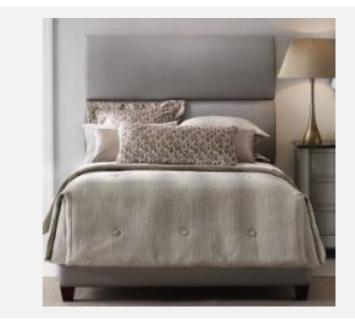

## CIRCA WALL MOUNTED HEADBOARD | CLASSIC RAILS

## As Shown Product Description

Wall Mounted Headboard panel/s with 4-sided floating Classic Bed Frame. Box Spring Required Construction. Wall Panels attached with z-clips above bed rails.

KING Dimensions:

Features:Headboard: Two 20'H Horizontal Curved Foam PanelsTop of Rails to floor: 15.5"HTop of Support Slat to floor: 6"HLeg: 4" tapered woodFinish: Espresso

(Box Spring Sits 9.5" in frame.) Fabric: Dalton Steel