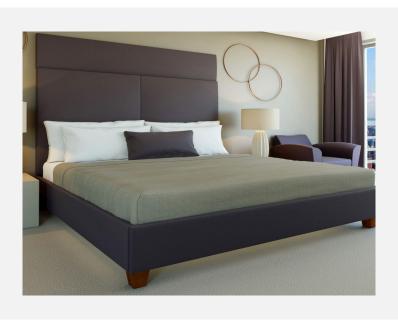

## CASPER WALL MOUNTED HEADBOARD | CLASSIC RAILS

As Shown Product Description

Wall Mounted Headboard panel/s with 4-sided floating Classic Bed Frame. Box Spring Required Construction. Wall Hung Panels attach with z-clips above bed rails.

KING Dimensions:

 Overall:
 69.5"H / 82"D / 80"W

 Headboard:
 54"H / 80"W / 1.25"D

 Bed Rails:
 80"W / 82"D / 15.5"H

**QUEEN Dimensions:** 

Overall: 69.5"H / 82"D / 64"W Headboard: 54"H / 64"W / 1.25"D Bed Rails: 64"W / 82"D / 15.5"H

**FULL Dimensions:** 

 Overall:
 69.5"H / 77"D / 57"W

 Headboard:
 54"H / 57"W / 1.25"D

 Bed Rails:
 57"W / 77"D / 15.5"H

Features:

Top of Rails to floor: 15.5"H Top of Support Slat to floor: 6"H (Box Spring Sits 9.5" in frame.)

Leg: 4" tapered wood Finish: Dark Cherry Fabric: Dalton Java

COM/COL Requirements

COM Yield: 13 yards (54" plain) COL Yield: 250 sq. ft. usable material.