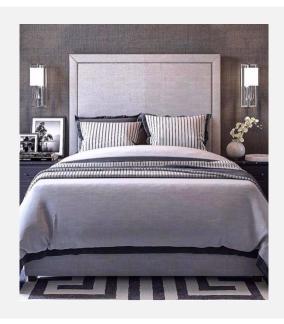

## BROOKSIDE-S FREESTANDING BED | CLASSIC RAILS

## As Shown Product Description

Freestanding Upholstered Bed with attached Classic bed rails. Box Spring Required Construction.

KING Dimensions:

Overall: 65"H / 84"D / 80"W Headboard: 65"H / 80"W / 2"D Bed Rails: 80"W / 82"L / 15.5"H