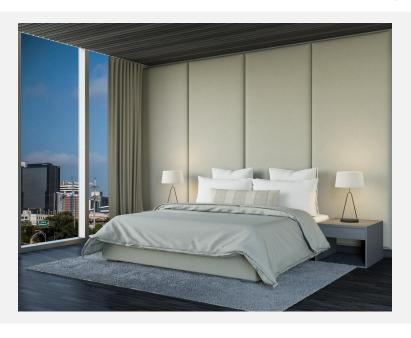

## BOSTON WALL MOUNTED HEADBOARD | EXCLUSIVE RAILS

As Shown Product Description

Wall Mounted Headboard panel/s with 4-sided floating Exclusive Bed Frame. Box Spring Required Construction. Wall Hung Panels attach with z-clips above baseboard.

Features:

Headboard: Four Vertical Flat Upholstered Panels

Top of Rails to floor: 15.5"H Top of Support Slat to floor: 6"H (Box Spring Sits 9.5" in frame.

Leg: Grantham (2" metal) Finish: Brushed Fabric: Posh Cream