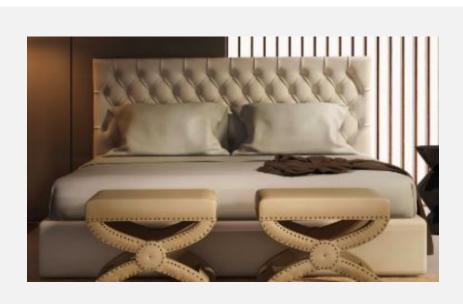

## BAXTER WALL MOUNTED BED | PREMIER RAILS

As Shown Product Description

Wall Mounted Headboard panel/s with 4-sided floating Premier Bed Frame.

Box Spring Required Construction. Wall Hung Panels attach with z-clips above baseboard.

Features:

Headboard: Fully Upholstered Diamond Tufted Headboard.

Top of Rails to floor: 15.5"H Top of Support Slat to floor: 6"H (Box Spring Sits 9.5" in frame.)

Leg: concealed Fabric: Dalton Sandy

COM/COL Requirements