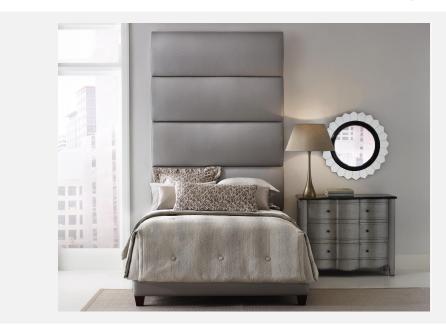

## ARPEL WALL MOUNTED HEADBOARD | CLASSIC RAILS

As Shown Product Description

Wall Mounted Headboard panel/s with 4-sided floating Classic Bed Frame. Box Spring Required Construction. Wall Hung Panels attach with z-clips above bed rails.

Features:

Headboard: Four 20"High Curved Foam Panels

Top of Rails to floor: 15.5"H Top of Support Slat to floor: 6"H (Box Spring Sits 9.5" in frame.) Fabric: Vibrance Pewter

Leg: 4" tapered wood Finish: Espresso