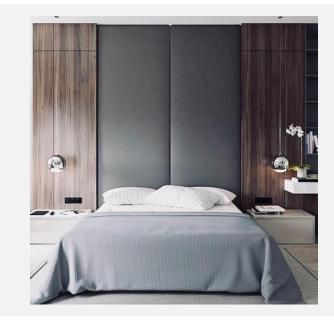

## ALTITUDE WALL MOUNTED HEADBOARD | PREMIER RAILS

## As Shown Product Description

Wall Mounted Headboard panel/s with 4-sided floating Premier Bed Frame.

Box Spring Required Construction. Wall Hung Panels attach with z-clips above bed rails.

**KING Dimensions:** 

## Features:

Headboard: Two Vertical Upholstered Flat Panels Top of Rails to floor: 15.5"H Top of Support Slat to floor: 6"H Leg: concealed

(Box Spring Sits 9.5" in frame.) Fabric: Dalton Lucid

COM/COL Requirements COM Yield: 14 yards (54" plain) COL Yield: 288 sq. ft. usable material.