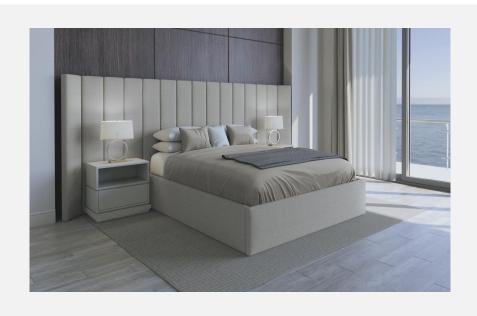

## ACON FREESTANDING BED | PREMIER RAILS

## As Shown Product Description

Freestanding Upholstered Bed with attached Premier bed rails. Box Spring Required Construction.

KING Dimensions:

Overall: 50"H / 86"D / 140"W Headboard: 50"H / 140"W / 4"D Bed Rails: 80"W / 82"L / 15.5"H

**QUEEN Dimensions:** 

Overall: 50"H / 86"D / 130"W Headboard: 50"H / 130"W / 4"D Bed Rails: 64"W / 82"L / 15.5"H

Features:

Headboard: Vertical Channeled Headboard with Angled Wings

Top of Rails to floor: 15.5"H Top of Support Slat to floor: 6"H (Box Spring Sits 9.5" in frame.)

Leg: concealed Fabric: Spark Ivory

COM/COL Requirements COM Yield: 31 yards (54" plain) COL Yield: 530 sq. ft. usable material.