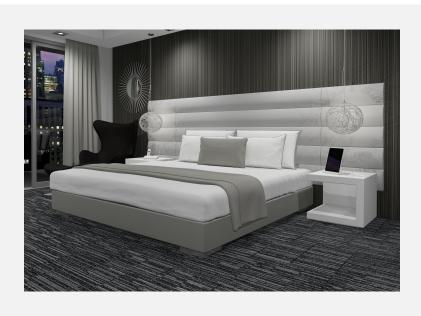

## ALLEGRO WALL MOUNTED HEADBOARD | EXCLUSIVE RAILS

As Shown Product Description

Wall Mounted Headboard panel/s with 4-sided floating Exclusive Bed Frame. Box Spring Required Construction. Wall Hung Panels attach with z-clips above bed rails.

KING Dimensions:

Overall: 65.5"H / 82"D / 140"W Headboard: 50"H / 140"W / 1.5"D Bed Rails: 80"W / 82"L / 15.5"H

**QUEEN Dimensions:** 

Overall: 65.5"H / 82"D / 120"W Headboard: 50"H / 120"W / 1.5"D Bed Rails: 64"W / 82"L / 15.5"H

Features:

Headboard: Fully Upholstered 10"High Horizontal Channel Headboard Top of Rails to floor: 15.5"H Top of Support Slat to floor: 6"H

(Box Spring Sits 9.5" in frame.) Fabric: Dalton Snow Finish: Brushed

Leg: Grantham (2" metal)

COM/COL Requirements

COM Yield: 17 yards (54" plain)

COL Yield: 342 sq. ft. usable material.